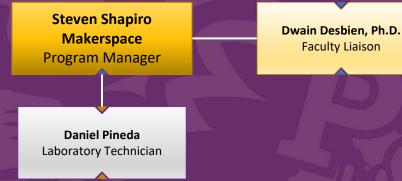

#### Makerspace

ESTRELLA MOUNTAIN COMMUNITY COLLEGE A MARICOPA COMMUNITY COLLEGE