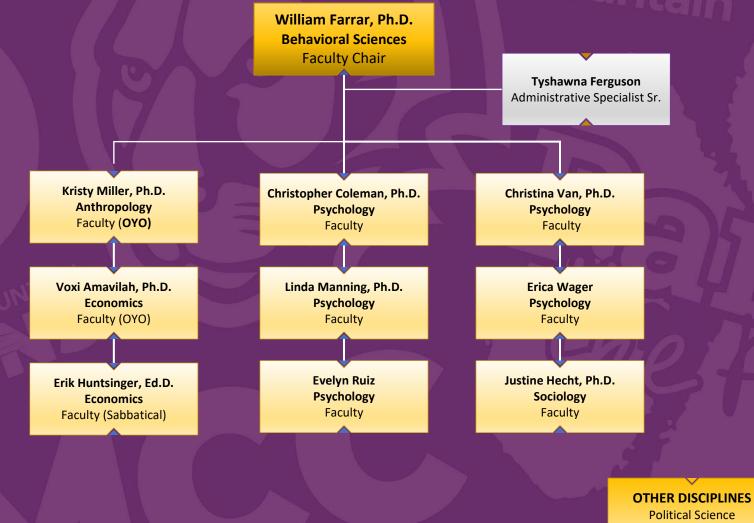

#### **Behavioral Sciences**

Political Science Social Work

ESTRELLA MOUNTAIN COMMUNITY COLLEGE