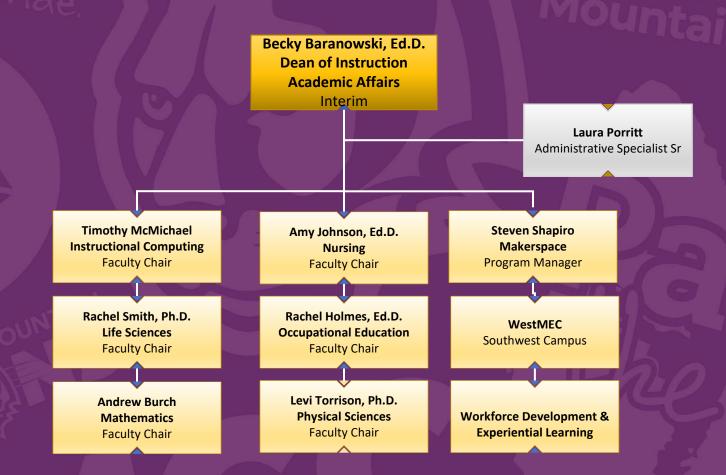

#### **Dean of Instruction**

#### West-MEC

Becky Baranowski, Ed.D. Dean of Instruction Occupational Educational

Joanne Kingman Workforce Dev Supervisor

Ivette Rodriguez Student Services Analyst

ESTRELLA MOUNTAIN COMMUNITY COLLEGE