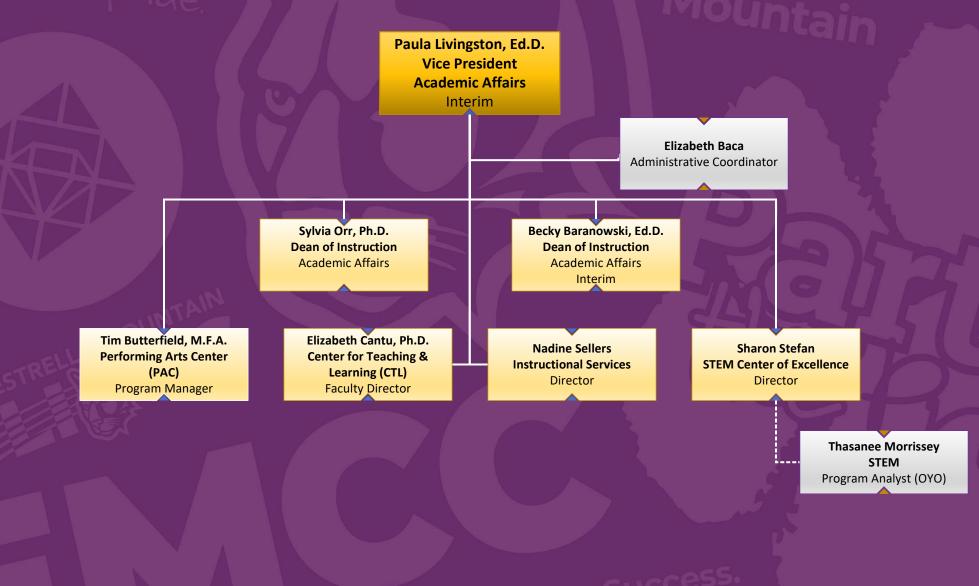

### **Academic Affairs**

EST COL

ESTRELLA MOUNTAIN COMMUNITY COLLEGE

\*Click on area to jump to individual teams