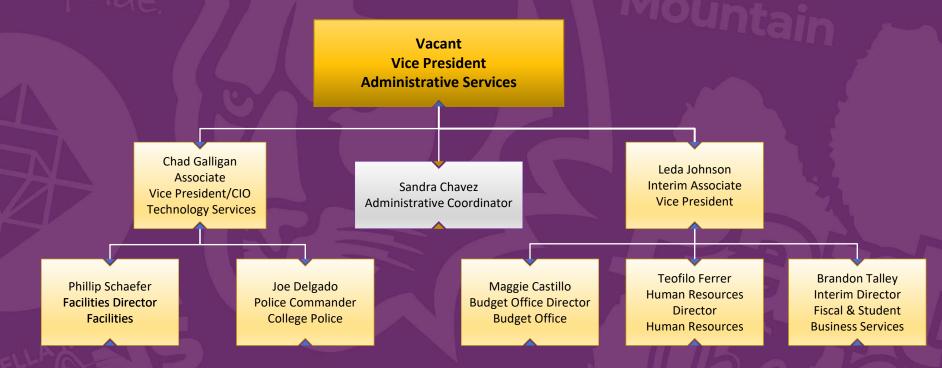

#### **Administrative Services**



### Technology Services





### **Facilities**

Phillip Schaefer Facilities Director

Elena Sibley
Administrative Specialist Sr.

Jon Busier Maintenance Operations Manager

Stephen McCabe
Supervisor of Maintenance

Barbara Flores
Procurement Analyst

Frank Aceves
Custodian Supervisor

Jeremy Murphy Carpenter

Juan Suarez Guerrero Groundskeeper Cesar Fuentes HVAC Specialist

**Eric Betancourt** 

**HVAC Specialist** 

Yolanda Fregosa Custodian

Ray Avila Custodian Senior

> Reina Garcia Custodian

Pearl Ayala

Custodian

Michael Toombs Electrician

Ralph Teran Groundskeeper

> Abigail Tarelo Custodian

Martha Saucedo Custodian

Miguel Venegas M/O Specialist

James Kreipel Groundskeeper

> Diana Castro Custodian

Mary Watson Custodian

Vacant M/O Specialist Chad Anderson M/O Specialist

E