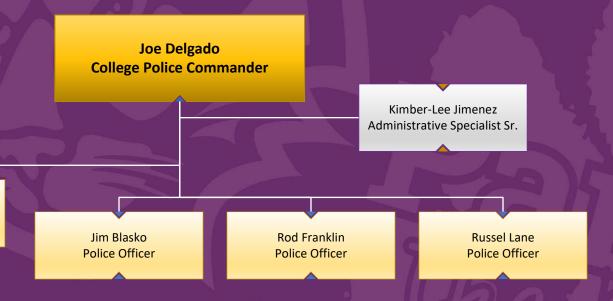

> Diana Castro Custodian

Mary Watson Custodian

Vacant M/O Specialist Chad Anderson M/O Specialist

ESTRELLA MOUNTAIN
COMMUNITY COLLEGE
A MARICOPA COMMUNITY COLLEGE

Spencer Randall
Custodian

Back to Top

# Fiscal Services Student Business Services

Brandon Talley
Fiscal & Student Business Services
Interim Director

Genay Runyan

Fiscal Specialist Sr.

Vacant
Student Business Services
Supervisor

Michelle Solano Property Tech. Roxana Ortiz Fiscal Specialist Sr.

Maritza Delgado Fiscal Specialist Sr.

Anna Sifuentes Fiscal Specialist

Joana Desbien Fiscal Tech. Sr.



# **Budget Office**

Maggie Castillo
Budget Office Director

James Mitter Fiscal Analyst Sr.

Courtney Bourgeous Program Analyst Patti Blair Property & Materials Specialist



## College Police

DJ Hanson Police Sergeant



## Human Resources



Back to Top