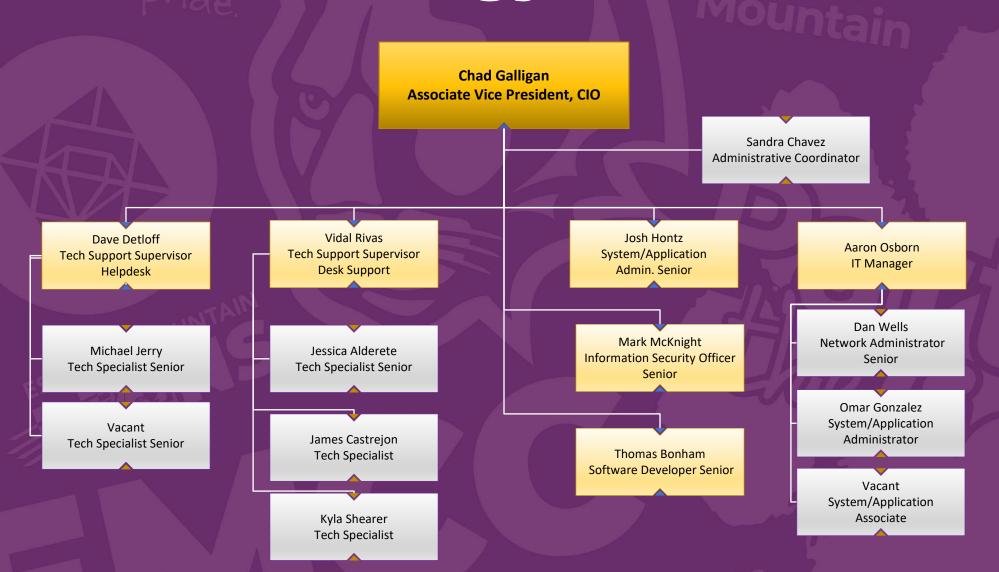

#### **Administrative Services**



### Technology Services





### **Facilities**

Phillip Schaefer Facilities Director

Elena Sibley
Administrative Specialist Sr.

Jon Busier Maintenance Operations Manager

Stephen McCabe
Supervisor of Maintenance

Barbara Flores
Procurement Analyst

Frank Aceves
Custodian Supervisor

Jeremy Murphy Carpenter

Juan Suarez Guerrero Groundskeeper Cesar Fuentes HVAC Specialist

**Eric Betancourt** 

**HVAC Specialist** 

Yolanda Fregosa Custodian

Ray Avila Custodian Senior

> Reina Garcia Custodian

Pearl Ayala

Custodian

Michael Toombs Electrician

Ralph Teran Groundskeeper

> Abigail Tarelo Custodian

Martha Saucedo Custodian

Miguel Venegas M/O Specialist

James Kreipel Groundskeeper

> Diana Castro Custodian

Mary Watson Custodian

Vacant M/O Specialist Chad Anderson M/O Specialist

ESTRELLA MOUNTAIN
COMMUNITY